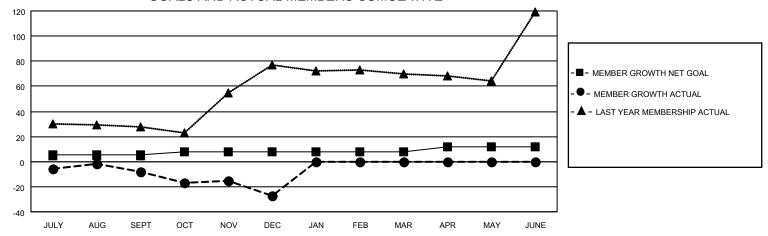

## GOALS AND ACTUAL MEMBERS CUMULATIVE

| DROPPED CLUBS: 0 |    | 8 CLUBS OF 62 ADDED 1 OR<br>MORE NEW MEMBERS | GENDER DISTRIBUTION       |              |  |
|------------------|----|----------------------------------------------|---------------------------|--------------|--|
|                  |    | MORE NEW MEMBERS                             | MALE                      | 769 (64.68%) |  |
|                  |    |                                              | FEMALE                    | 420 (35.32%) |  |
| DROPPED MEMBERS  |    |                                              | NON BINARY                | 0 (0.00%)    |  |
|                  |    |                                              | PREFER NOT TO ANSWER      | 0 (0.00%)    |  |
| DECEASED         | 2  |                                              |                           |              |  |
| CLUB CANCELLED   | 0  | CLICK HERE FOR CUMULATIVE                    | TOTAL FAMILY UNIT MEMBERS | 76           |  |
| OTHER            | 42 | MEMBERSHIP DATA                              |                           |              |  |
| TOTAL            | 44 |                                              | FAMILY MEMBERS PAYING HAI | F DUES 39    |  |
|                  |    |                                              |                           |              |  |