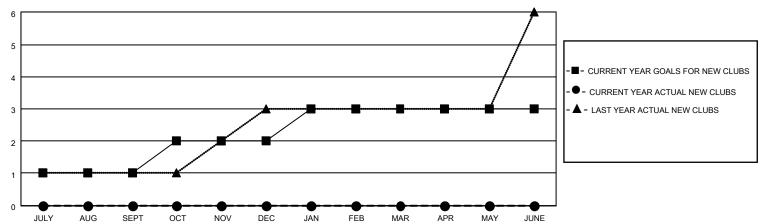

| 0         | 0             | JULY/AUG/SEPT         | 5                      | 7                       | 15                                                 |
| OCT/NOV/DEC           | 1             | 0         | 0             | OCT/NOV/DEC           | 3                      | 10                      | 29                                                 |
| JAN/FEB/MAR           | 1             | 0         | 0             | JAN/FEB/MAR           | 0                      | 0                       | 0                                                  |
| APR/MAY/JUNE          | 0             | 0         | 0             | APR/MAY/JUNE          | 4                      | 0                       | 0                                                  |

## GOALS AND ACTUAL NEW CLUBS CUMULATIVE



## GOALS AND ACTUAL MEMBERS CUMULATIVE



| DROPPED CLUBS: 0 |    | 8 CLUBS OF 62 ADDED 1 OR<br>MORE NEW MEMBERS | GENDER DISTRIBUTION       |              |  |
|------------------|----|----------------------------------------------|---------------------------|--------------|--|
|                  |    | MORE NEW MEMBERS                             | MALE                      | 769 (64.68%) |  |
|                  |    |                                              | FEMALE                    | 420 (35.32%) |  |
| DROPPED MEMBERS  |    |                                              | NON BINARY                | 0 (0.00%)    |  |
|                  |    |                                              | PREFER NOT TO ANSWER      | 0 (0.00%)    |  |
| DECEASED         | 2  |